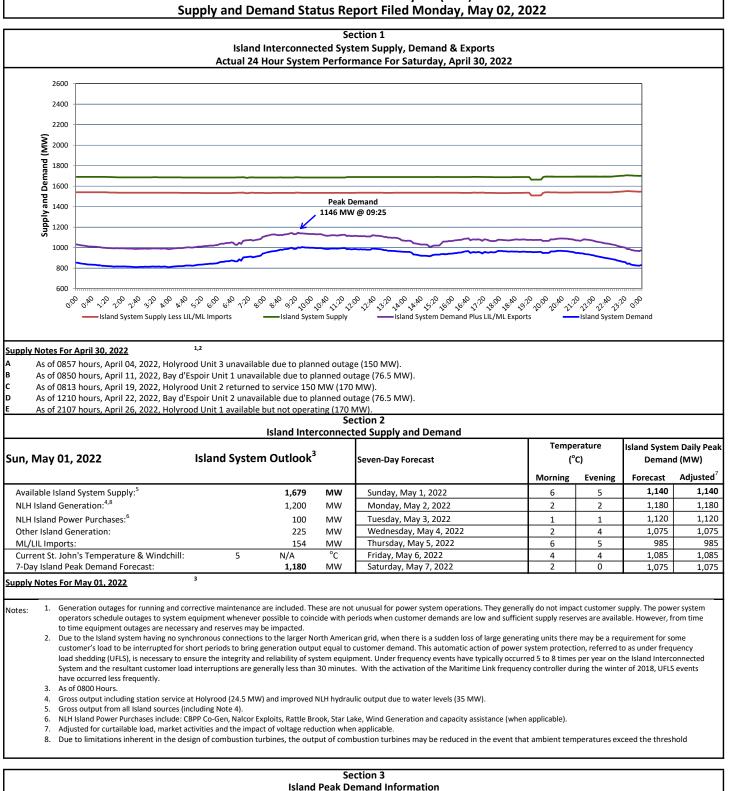

Newfoundland Labrador Hydro (NLH)

 Island Peak Demand Information Previous Day Actual Peak and Current Day Forecast Peak

 Sat, Apr 30, 2022
 Actual Island Peak Demand<sup>9</sup>
 9:25
 1,146
 MW

 Sun, May 01, 2022
 Forecast Island Peak Demand
 1,140
 MW